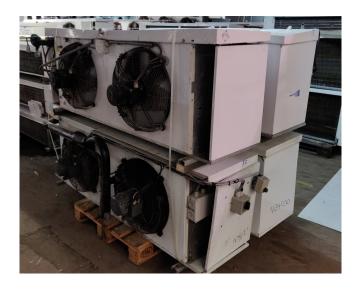

#### **Used Helpman LEX 22**

Used Helpman LEX 22 evaporator with 2 Fans 0.25kW 1410RPM \*\*All components of this used evaporator will be tested on good working, leak free condition (electro engines), coils, bearings) Choosing HOSBV means buying with warranty. We perform a industrial cleaning and rust spots will be covered. Also, we can arrange your shipment and export documents.