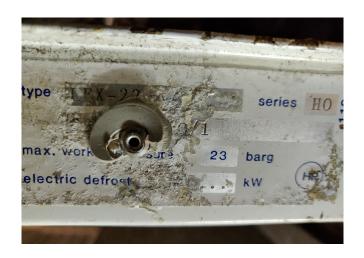

### **Specifications**

| Brand           | Helpman         |
|-----------------|-----------------|
| Туре            | LEX 22          |
| kW              | 14,3            |
| Refrigerant     | Freon           |
| Number of Fans  | 2               |
| Fin Space in mm | 7               |
| Defrosting      | None            |
| m³/h            | 9320            |
| Sizes           | 1860x650x650 mm |
| Remarks         | Surface 55,9 m2 |
| Volume          | 20,4 dm³        |
| Weight          | 111 kg          |
| Stock           | 4               |
|                 |                 |

#### **Used Helpman LEX 22**

Used Helpman LEX 22 evaporator with 2 Fans 0.25kW 1410RPM \*\*All components of this used evaporator will be tested on good working, leak free condition (electro engines), coils, bearings) Choosing HOSBV means buying with warranty. We perform a industrial cleaning and rust spots will be covered. Also, we can arrange your shipment and export documents.