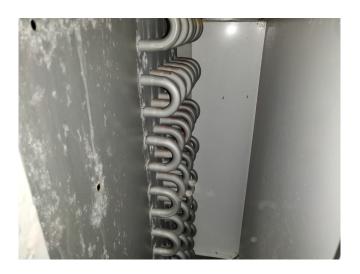

#### **Used Helpman LEX 22**

Used Helpman LEX 22 evaporator with 2 Fans 0.25kW 1410RPM \*\*All components of this used evaporator will be tested on good working, leak free condition (electro engines), coils, bearings) Choosing HOSBV means buying with warranty. We perform a industrial cleaning and rust spots will be covered. Also, we can arrange your shipment and export documents.