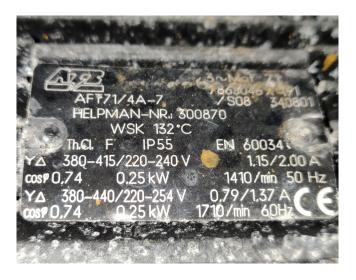

#### **Used Helpman LEX 22**

Used Helpman LEX 22 evaporator with 2 Fans 0.25kW 1410RPM \*\*All components of this used evaporator will be tested on good working, leak free condition (electro engines), coils, bearings) Choosing HOSBV means buying with warranty. We perform a industrial cleaning and rust spots will be covered. Also, we can arrange your shipment and export documents.