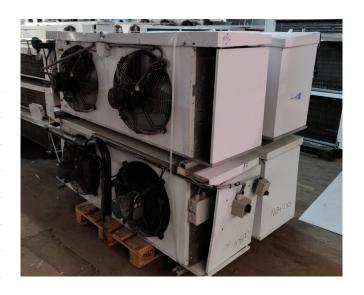

#### **Used Helpman LEX 22**

Used Helpman LEX 22 evaporator with 2 Fans 0.25kW 1410RPM \*\*All components of this used evaporator will be tested on good working, leak free condition (electro engines), coils, bearings) Choosing HOSBV means buying with warranty. We perform a industrial cleaning and rust spots will be covered. Also, we can arrange your shipment and export documents.